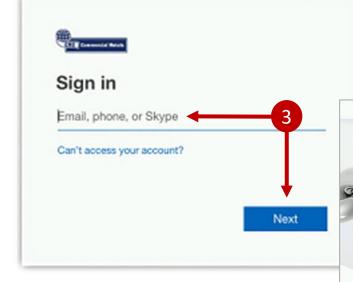

- 1. From any device that has internet access, open your browser and go to www.cmc.com.
- 2. Click on the **Employees** link at the bottom of the screen.
- 3. This will bring you to the CMC Office365 login page. Enter your **CMC Username** (<u>FirstName.LastName@cmc.com</u>) and click the **Next** button.
- You will be prompted to enter your CMC
   Username (FirstName.LastName@cmc.com)
   once again and your CMC network
   password. After you enter your credentials,
   click Sign in.