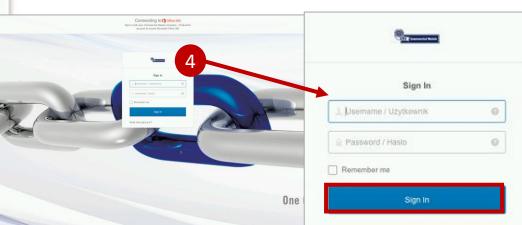

- 1. From any device that has internet access, open your browser and go to www.cmc.com.
- 2. Click on the **Employees** link at the bottom of the screen.
- 3. This will bring you to the CMC Office365 login page. Enter your **CMC Username** (<u>FirstName.LastName@cmc.com</u>) and click the **Next** button.
- You will be prompted to enter your CMC
   Username (FirstName.LastName@cmc.com)
   once again and your CMC network
   password. After you enter your credentials,
   click Sign in.