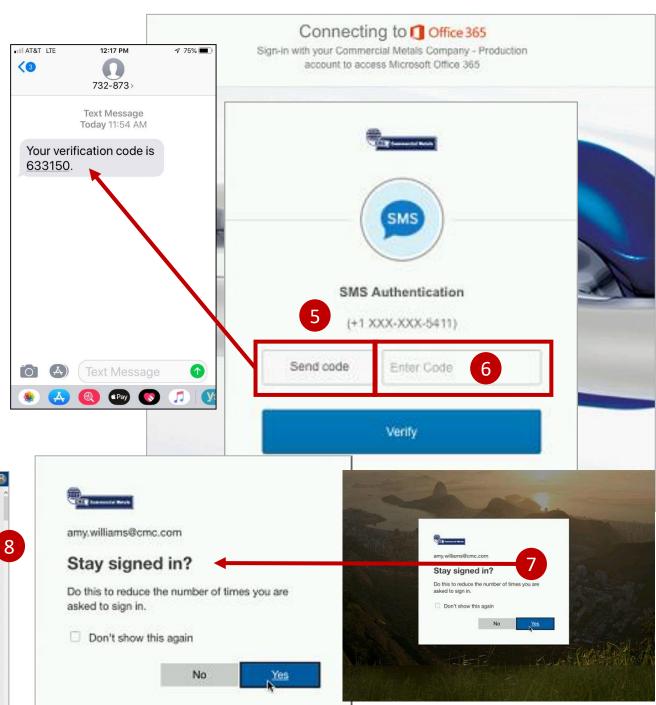

# How to Log in to Employee Central from a non-CMC Device (continued)

- 5. Once you have entered your CMC username and network password, you will be prompted to prove your identity with the second factor(s) that you set up in the office including:
  - SMS to your phone (example)
  - Voice call to your phone with a code to enter on the screen
  - Push notification to the Okta Verify app on a mobile device
  - Push notification to the Google Authenticator app on a mobile device
  - Security Question
- 6. Enter your authentication code (example), click OK on the phone app, or answer your security question, and click Verify.
- 7. You may see this screen if you have more than one Microsoft account.
  - If you do, click Yes.

**CMC** Commercial Metals

- Do NOT select the "Don't show this again" box.
- 8. This will bring you to the CMC <u>GlobalNet</u> homepage. In the menu on the right, click on the Employee Central link and you will be automatically redirected and logged in to Employee Central homepage. Under the My Info section, click on the Careers tile to access current openings.