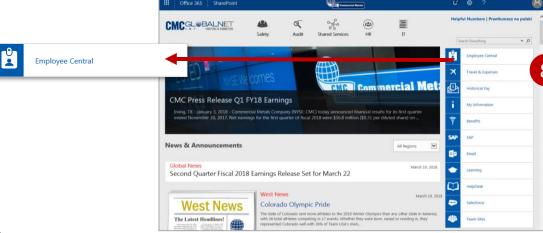

**CMC** Commercial Metals

- Do NOT select the "Don't show this again" box.
- 8. This will bring you to the CMC <u>GlobalNet</u> homepage. In the menu on the right, click on the Employee Central link and you will be automatically redirected and logged in to Employee Central homepage. Under the My Info section, click on the Careers tile to access current openings.