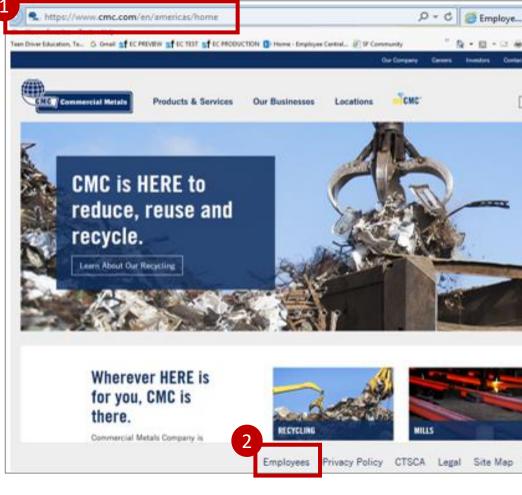

- 1. From any device that has internet access, open your browser and go to www.cmc.com.
- 2. Click on the **Employees** link at the bottom of the screen.
- 3. This will bring you to the CMC Office365 login page. Enter your **CMC Username** (<u>FirstName.LastName@cmc.com</u>) and click the **Next** button.
- You will be prompted to enter your CMC
   Username (FirstName.LastName@cmc.com)
   once again and your CMC network
   password. After you enter your credentials,
   click Sign in.